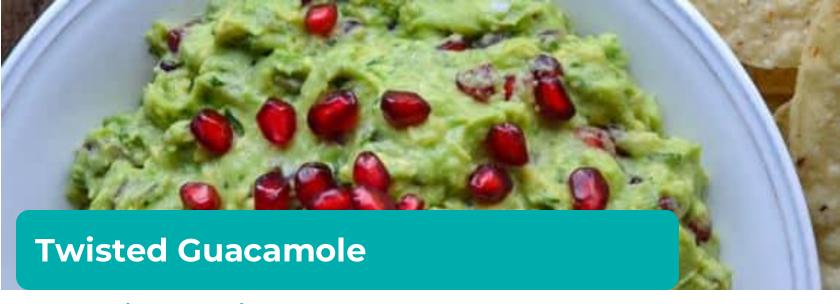

### **INGREDIENTS**

- 1 large avocado
- ½ teaspoon onion powder
- ½ teaspoon curry powder
- 2 Tablespoons cilantro, finely chopped
- Juice of 1 lime, to taste
- ½ cup pomegranate seeds

#### **DIRECTIONS**

- Split the avocado in half, remove the seed and scoop out the flesh into a large bowl. Lightly mash.
- Stir in the cilantro, onion and curry powders.
- Add lime juice, to taste and stir gently.
- Add pomegranate seeds and stir again.